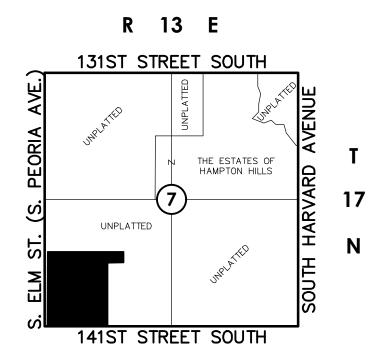

# Location Map Scale: 1"= 2000' NOR

# PINE RIDGE

PART OF THE SOUTHWEST QUARTER (SW/4) OF SECTION SEVEN (7),
TOWNSHIP SEVENTEEN (17) NORTH, RANGE THIRTEEN (13) EAST OF THE INDIAN MERIDIAN
AN ADDITION TO THE CITY OF JENKS, TULSA COUNTY, STATE OF OKLAHOMA