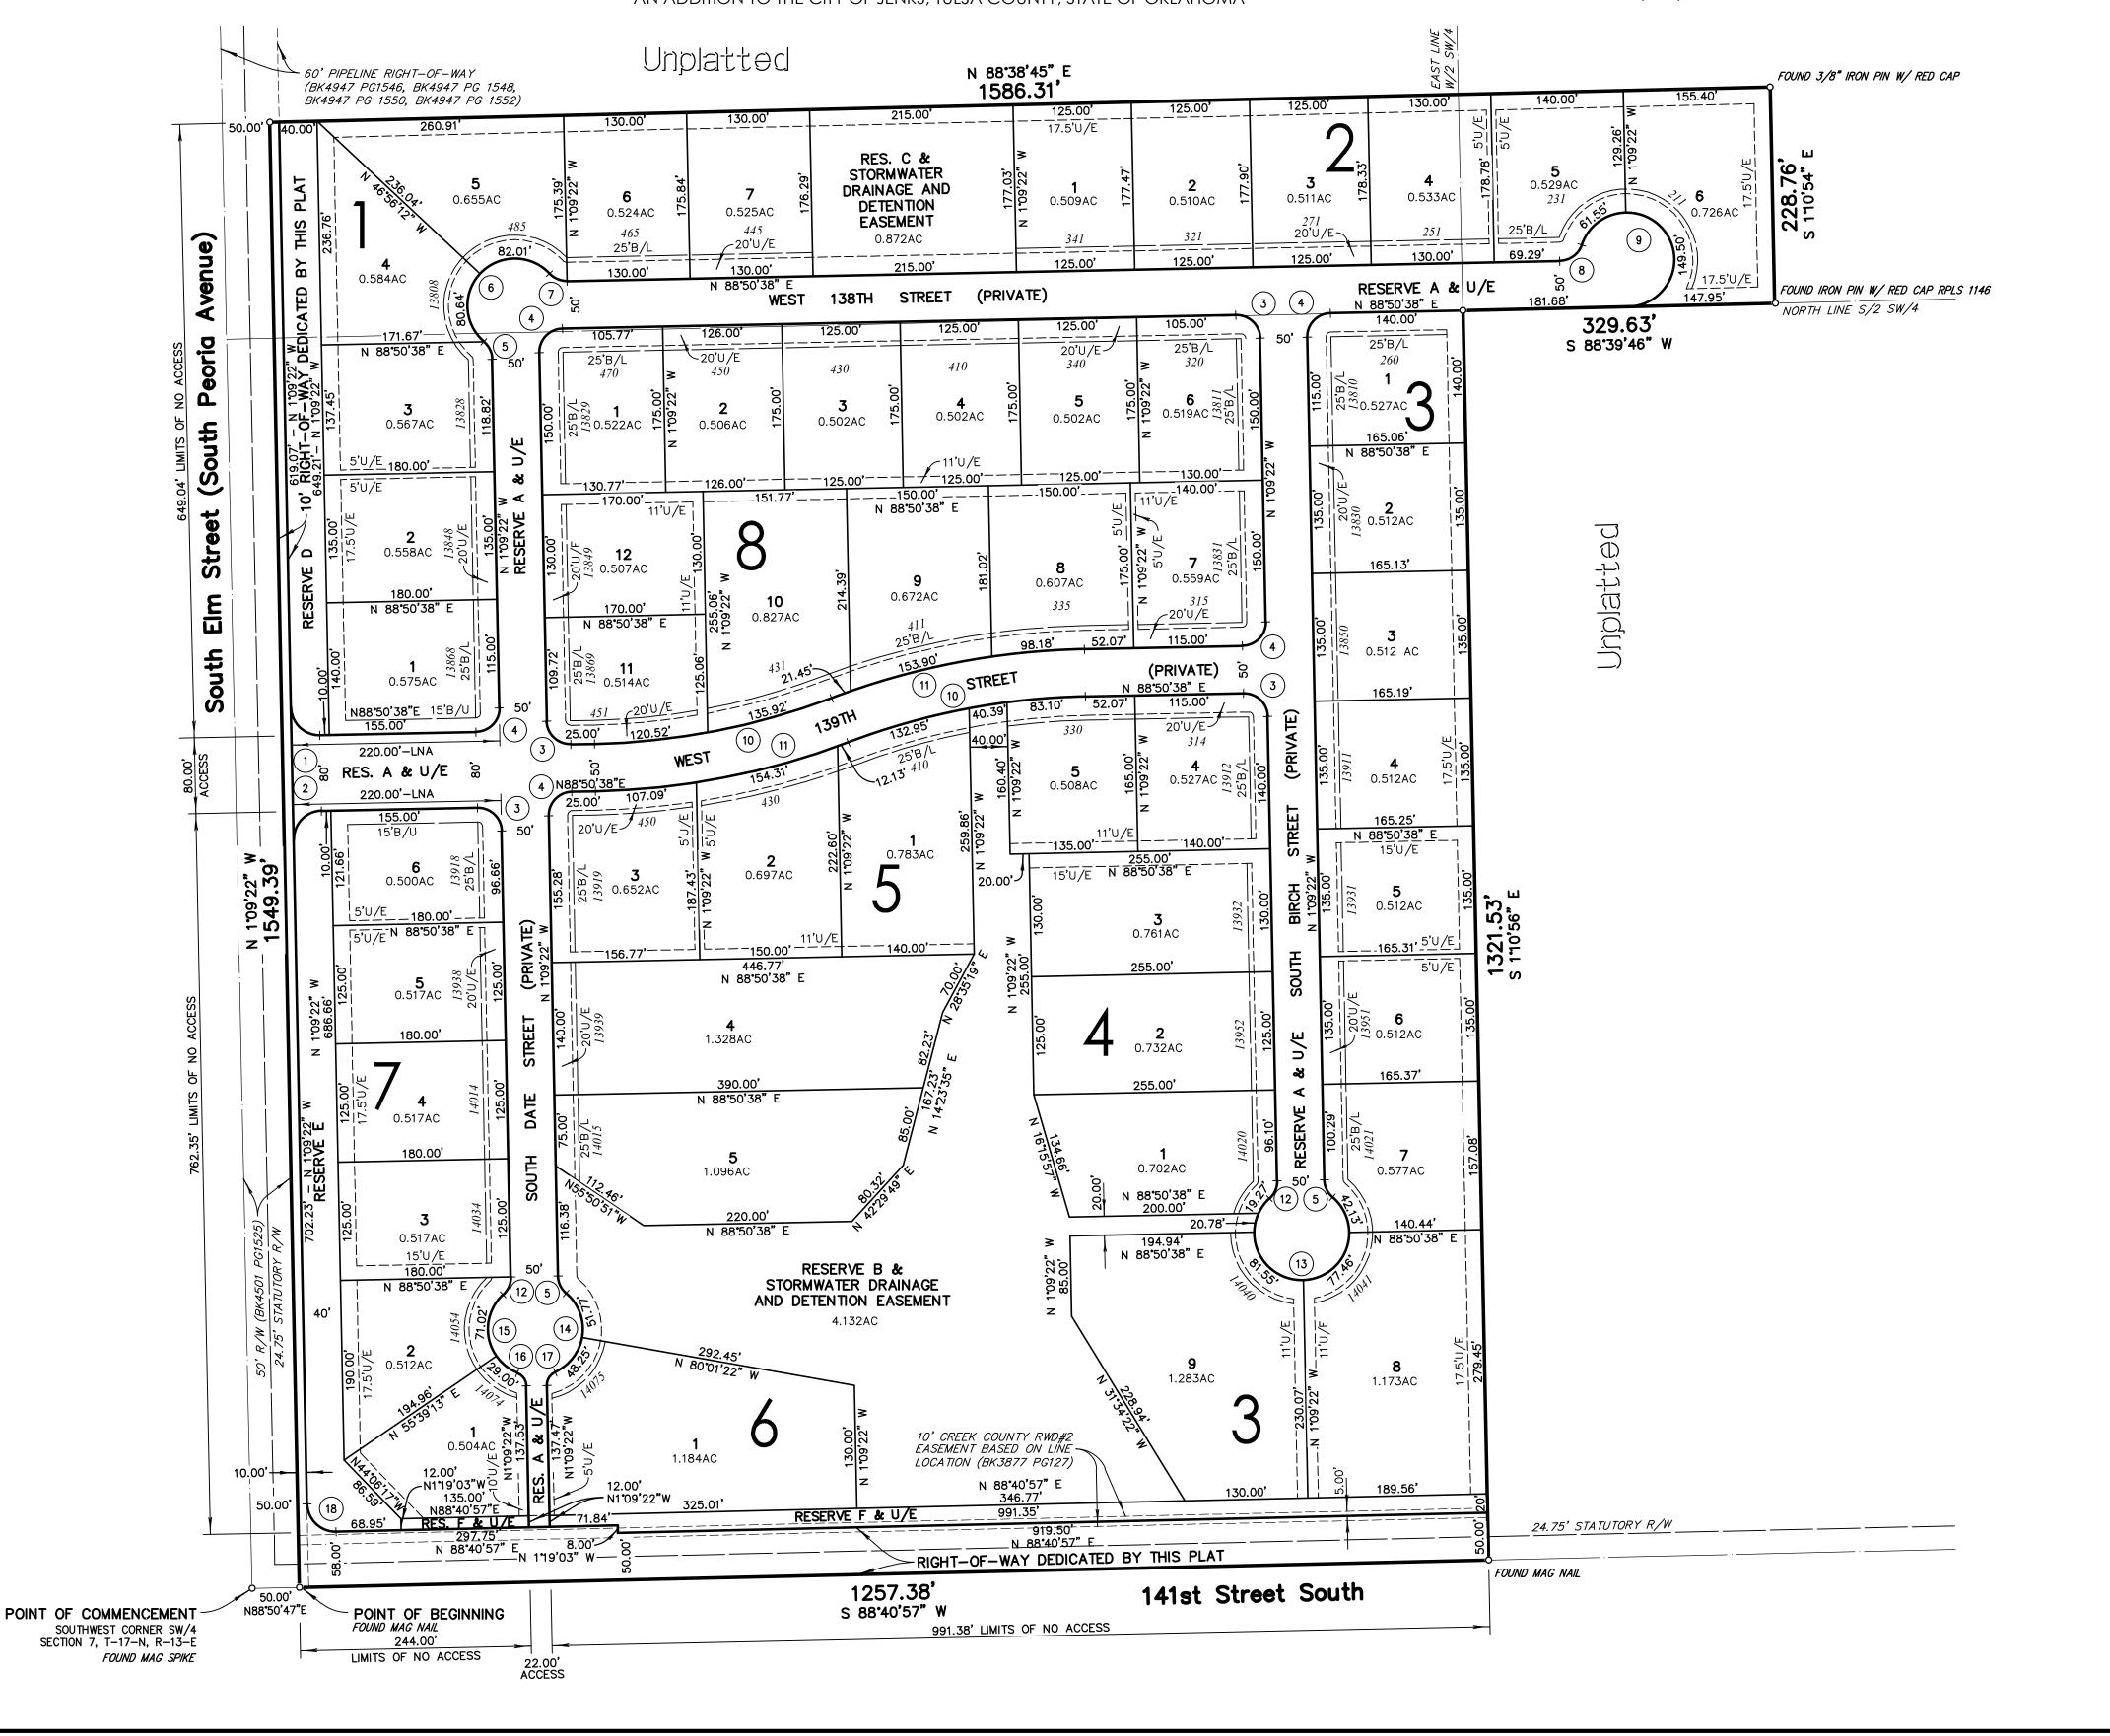

#### SUBDIVISION CONTAINS:

FIFTY-ONE (51) LOTS IN EIGHT (8) BLOCKS WITH SIX (6) RESERVE AREAS

GROSS SUBDIVISION AREA: 46.453 ACRES

#### Notes:

- 1. THIS PLAT MEETS THE OKLAHOMA MINIMUM STANDARDS FOR THE PR ACTICE OF LAND SURVEYING AS ADOPTED BY THE OKLAHOMA STATE BOARD OF LICENSURE FOR PROFESSIONAL ENGINEERS AND LAND SURVEYORS.
- 2. ALL PROPERTY CORNERS ARE FOUND OR SET 3/8" IRON REBAR WITH YELLOW CAP STAMPED "TANNER 1435" UNLESS OTHERWISE NOTED.
- 3. THE BEARINGS SHOWN HEREON ARE BASED UPON THE OKLAHOMA STATE PLANE COORDINATE SYSTEM, NORTH ZONE (3501), NORTH AMERICAN DATUM 1983 (NAD83); SAID BEARINGS ARE BASED LOCALLY UPON FIELD-OBSERVED TIES TO THE FOLLOWING MONUMENTS:
- (A) MAG SPIKE FOUND AT THE SOUTHWEST CORNER OF THE SOUTHWEST QUARTER (SW/4) OF SECTION 7;
- (B) MAG NAIL FOUND AT THE NORTHWEST CORNER OF THE SOUTHWEST QUARTER (SW/4) OF SECTION 7;
- THE BEARING BETWEEN SAID MONUMENTS BEING NORTH 1°09'22" WEST.
- 4. ADDRESSES SHOWN ON THIS PLAT WERE ACCURATE AT THE TIME THE PLAT WAS FILED. ADDRESSES ARE SUBJECT TO CHANGE AND SHOULD NEVER BE RELIED ON IN PLACE OF THE LEGAL DESCRIPTION.
- 5. ACCESS AT THE TIME OF PLAT WAS PROVIDED BY SOUTH ELM STREET (SOUTH PEORIA AVENUE) AND 141ST STREET SOUTH BY VIRTUE OF RIGHTS-OF-WAY DEDICATED BY THIS PLAT.

#### Curve Table

| CURVE | LENGTH(L) | RADIUS(R) | DELTA(Δ)   | CHORDBRG(CB) | CHORDDIS(CD) |
|-------|-----------|-----------|------------|--------------|--------------|
| 1     | 47.12'    | 30.00'    | 90°00'00"  | N46°09'22"W  | 42.43'       |
| 2     | 47.12'    | 30.00'    | 90°00'00"  | N43°50'38"E  | 42.43'       |
| 3     | 39.27'    | 25.00'    | 90°00'00"  | N46°09'22"W  | 35.36'       |
| 4     | 39.27'    | 25.00'    | 90°00'00"  | N43°50'38"E  | 35.36'       |
| 5     | 21.03'    | 25.00'    | 48°11'23"  | N25°15'04"W  | 20.41'       |
| 6     | 162.65'   | 50.00'    | 186°22'46" | N43°50'38"E  | 99.85'       |
| 7     | 21.03'    | 25.00'    | 48°11'23"  | N67°03'41"W  | 20.41'       |
| 8     | 30.77'    | 25.00'    | 70°31'44"  | N53°34'46"E  | 28.87'       |
| 9     | 211.05'   | 50.00'    | 241°50'27" | N40°45'52"W  | 85.79'       |
| 10    | 256.44'   | 750.00'   | 19°35'25"  | N79°02'55"E  | 255.19'      |
| 11    | 273.53'   | 800.00'   | 19°35'25"  | N79°02'55"E  | 272.20'      |
| 12    | 21.03'    | 25.00'    | 48°11'23"  | N22°56'19"E  | 20.41'       |
| 13    | 241.19'   | 50.00'    | 276°22'46" | N88°50'38"E  | 66.67'       |
| 14    | 100.02'   | 50.00'    | 114°36'41" | N7°57'36"E   | 84.16'       |
| 15    | 100.02'   | 50.00'    | 114°36'41" | N10°16'20"W  | 84.16'       |
| 16    | 17.39'    | 15.00'    | 66°25'19"  | N34°22'01"W  | 16.43'       |
| 17    | 17.39'    | 15.00'    | 66°25'19"  | N32°03'17"E  | 16.43'       |
| 18    | 47.21'    | 30.00'    | 90°09'41"  | N46°14'12"W  | 42.49'       |

# PINE RIDGE

PART OF THE SOUTHWEST QUARTER (SW/4) OF SECTION SEVEN (7),
TOWNSHIP SEVENTEEN (17) NORTH, RANGE THIRTEEN (13) EAST OF THE INDIAN MERIDIAN
AN ADDITION TO THE CITY OF JENKS, TULSA COUNTY, STATE OF OKLAHOMA

## LEGEND

B/L BUILDING LINE
B/U BUILDING LINE & UTILITY EASEMENT
BK PG BOOK & PAGE
CB CHORD BEARING
CD CHORD DISTANCE
CL CENTERLINE
Δ DELTA ANGLE
DOC DOCUMENT
ESMT EASEMENT

LNA LIMITS OF NO ACCESS
RES. RESERVE
R/W RIGHT-OF-WAY
U/E UTILITY EASEMENT
1234 ADDRESS ASSIGNED

o FOUND MONUMENT (SEE NOTE 2)

• SET MONUMENT (SEE NOTE 2)